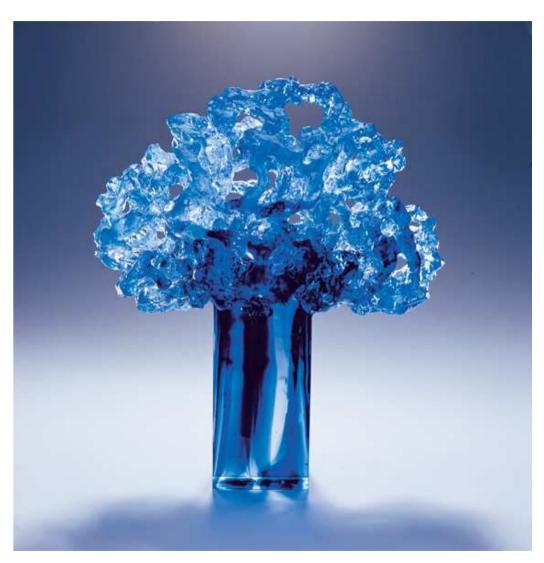

#### Traveling through the clouds

Reaching for the skies together; adapting to the conditions and complying with the rules; always looking forward into the promises of the vast beyond.

No. 2002009 (雲遊)

Reference Size: 25\*45\*71 (cm)