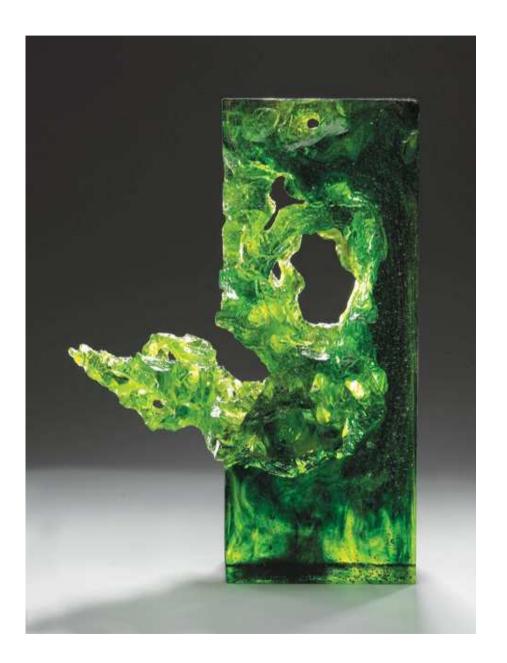

#### Traveling through the clouds

Reaching for the skies together; adapting to the conditions and complying with the rules; always looking forward into the promises of the vast beyond.

No. 2002009 (雲遊)

Reference Size: 25\*45\*71 (cm)

Limited Edition: 8

Weight: 105 Kg